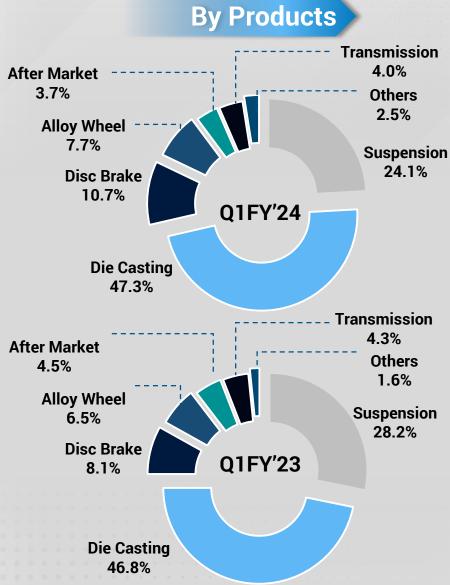

#### **By Products**

**KEY CUSTOMERS** 

| Share in Total Income          | Q1FY24 | Q1FY23 |
|--------------------------------|--------|--------|
| Bajaj Auto                     | 38.6%  | 37.7%  |
| VW Group (incl. Porsche, Audi) | 8.4%   | 8.4%   |
| Honda (HMSI)                   | 6.9%   | 9.7%   |
| Stellantis                     | 6.0%   | 5.6%   |
| Royal Enfield                  | 5.4%   | 6.9%   |
| India Yamaha Motors            | 4.0%   | 4.6%   |
| Hero Motorcorp                 | 2.8%   | 3.1%   |
| TVS Motors                     | 2.6%   | 0.6%   |
| Mercedes                       | 2.5%   | 3.1%   |
| Hyundai/ Kia                   | 2.0%   | 1.7%   |
| CNHI                           | 1.5%   | 1.5%   |