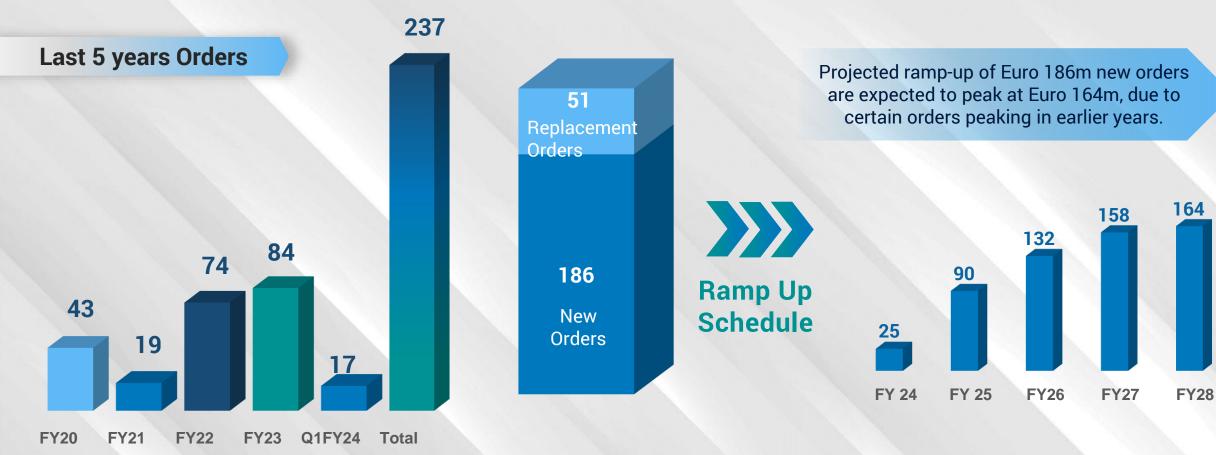

### ORDER WINS IN EUROPEAN BUSINESS (EURO MILLION)

FY 24 includes key order from VW for EV motor cover.

Owing to rapid transition to EV/Hybrid in Europe, we expect significant reduction in future revenues from currently serviced ICE orders.

All values cited above are on expected peak per-annum basis.

### EV AND HYBRID SHARE INCREASING IN EUROPE BUSINESS (EURO MILLION)

Out of Euro 237mn of cumulative orders won in the last 5 years, Euro 86mn (36%) are for EV applications and Euro 112mn (47%) for Hybrid Applications