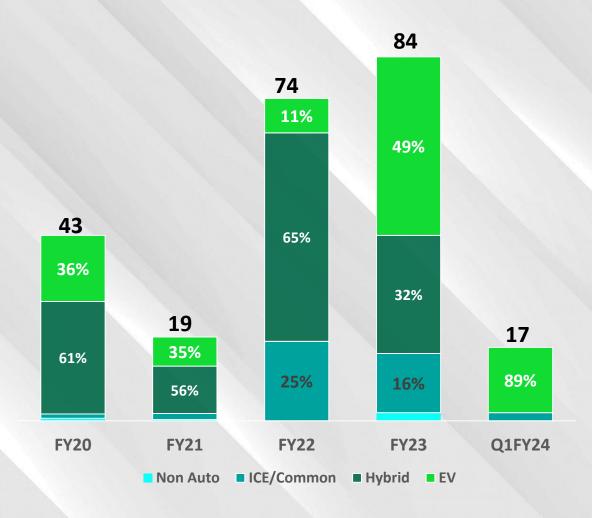

#### **EV ORDERS IN STANDALONE BUSINESS**

| Excluding BAL                                     | FY22       | FY23                                                             | EV customers include Bajaj Auto, Ampere                                                                                                                                                                                                                                                                                                                                                                                                                                                                                                                                                                                                                                                                                                                                                                                                                                                                                                                                                                                                                                                                                                                                                                                                                                                                                                                                                                                                                                                                                                                                                                                                                                                                                                                                                                                                                                                                                                                                                                                                                                                                                        |
|---------------------------------------------------|------------|------------------------------------------------------------------|--------------------------------------------------------------------------------------------------------------------------------------------------------------------------------------------------------------------------------------------------------------------------------------------------------------------------------------------------------------------------------------------------------------------------------------------------------------------------------------------------------------------------------------------------------------------------------------------------------------------------------------------------------------------------------------------------------------------------------------------------------------------------------------------------------------------------------------------------------------------------------------------------------------------------------------------------------------------------------------------------------------------------------------------------------------------------------------------------------------------------------------------------------------------------------------------------------------------------------------------------------------------------------------------------------------------------------------------------------------------------------------------------------------------------------------------------------------------------------------------------------------------------------------------------------------------------------------------------------------------------------------------------------------------------------------------------------------------------------------------------------------------------------------------------------------------------------------------------------------------------------------------------------------------------------------------------------------------------------------------------------------------------------------------------------------------------------------------------------------------------------|
| EV order value                                    | Rs. 0.9 Bn | Rs. 3.8 Bn                                                       | Mahindra Electric, Bounce, Hero Electric, Ather, Okinawa                                                                                                                                                                                                                                                                                                                                                                                                                                                                                                                                                                                                                                                                                                                                                                                                                                                                                                                                                                                                                                                                                                                                                                                                                                                                                                                                                                                                                                                                                                                                                                                                                                                                                                                                                                                                                                                                                                                                                                                                                                                                       |
| As % of total orders                              | 12%        | 42%                                                              | Update FY24:<br>Added HMSI as a new EV customer in<br>August 2023.                                                                                                                                                                                                                                                                                                                                                                                                                                                                                                                                                                                                                                                                                                                                                                                                                                                                                                                                                                                                                                                                                                                                                                                                                                                                                                                                                                                                                                                                                                                                                                                                                                                                                                                                                                                                                                                                                                                                                                                                                                                             |
| Cumulative orders of R<br>India EV space, includi |            | Won 15 EV program<br>11 customers in FY2<br>against 35 ICE progr | ns from<br>/23, as                                                                                                                                                                                                                                                                                                                                                                                                                                                                                                                                                                                                                                                                                                                                                                                                                                                                                                                                                                                                                                                                                                                                                                                                                                                                                                                                                                                                                                                                                                                                                                                                                                                                                                                                                                                                                                                                                                                                                                                                                                                                                                             |
|                                                   |            | EV suspension ord<br>Ampere and Hero                             |                                                                                                                                                                                                                                                                                                                                                                                                                                                                                                                                                                                                                                                                                                                                                                                                                                                                                                                                                                                                                                                                                                                                                                                                                                                                                                                                                                                                                                                                                                                                                                                                                                                                                                                                                                                                                                                                                                                                                                                                                                                                                                                                |
|                                                   |            |                                                                  | orders from Ather, Okinawa,<br>d HeroMotocorp                                                                                                                                                                                                                                                                                                                                                                                                                                                                                                                                                                                                                                                                                                                                                                                                                                                                                                                                                                                                                                                                                                                                                                                                                                                                                                                                                                                                                                                                                                                                                                                                                                                                                                                                                                                                                                                                                                                                                                                                                                                                                  |
|                                                   |            | Addin                                                            | ng capacity for EV scooter castings                                                                                                                                                                                                                                                                                                                                                                                                                                                                                                                                                                                                                                                                                                                                                                                                                                                                                                                                                                                                                                                                                                                                                                                                                                                                                                                                                                                                                                                                                                                                                                                                                                                                                                                                                                                                                                                                                                                                                                                                                                                                                            |
|                                                   |            |                                                                  | A PARTY OF A PARTY AND A PARTY |
|                                                   |            |                                                                  |                                                                                                                                                                                                                                                                                                                                                                                                                                                                                                                                                                                                                                                                                                                                                                                                                                                                                                                                                                                                                                                                                                                                                                                                                                                                                                                                                                                                                                                                                                                                                                                                                                                                                                                                                                                                                                                                                                                                                                                                                                                                                                                                |