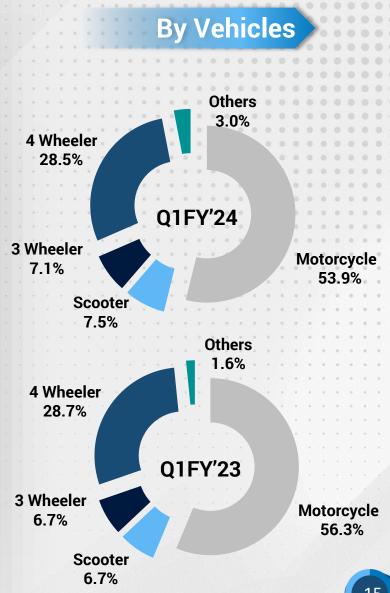

| 268     | 243      | 10.1%    | -28.7%                |
| Others                              | 907     | 756      | 20.0%    | -16.0%                |
| Total EU                            | 2,788   | 2,364    | 17.9%    | -22.2%                |

Source: National Automobile Manufacturers' Associations

| Energy Prices                           | Q1FY24 | Q1FY23 | % Change | % Change from<br>FY21 |
|-----------------------------------------|--------|--------|----------|-----------------------|
| Electricity price (PUN) – Euro /<br>MWH | 115    | 249    | -54%     | +163%                 |
| Gas –PSV – Euro cents/ cubic<br>meter   | 40     | 103    | -62%     | +202%                 |



**Q1 TOTAL INCOME** 





#### **CONSOLIDATED TOTAL INCOME**

Complete Solutions











#### **STANDALONE TOTAL INCOME**

#### **By Products**





**KEY CUSTOMERS** 

| Share in Total Income          | Q1FY24 | Q1FY23 |
|--------------------------------|--------|--------|
| Bajaj Auto                     | 38.6%  | 37.7%  |
| VW Group (incl. Porsche, Audi) | 8.4%   | 8.4%   |
| Honda (HMSI)                   | 6.9%   | 9.7%   |
| Stellantis                     | 6.0%   | 5.6%   |
| Royal Enfield                  | 5.4%   | 6.9%   |
| India Yamaha Motors            | 4.0%   | 4.6%   |
| Hero Motorcorp                 | 2.8%   | 3.1%   |
| TVS Motors                     | 2.6%   | 0.6%   |
| Mercedes                       | 2.5%   | 3.1%   |
| Hyundai/ Kia                   | 2.0%   | 1.7%   |
| CNHI                           | 1.5%   | 1.5%   |



#### Q1FY24- CAPEX



##