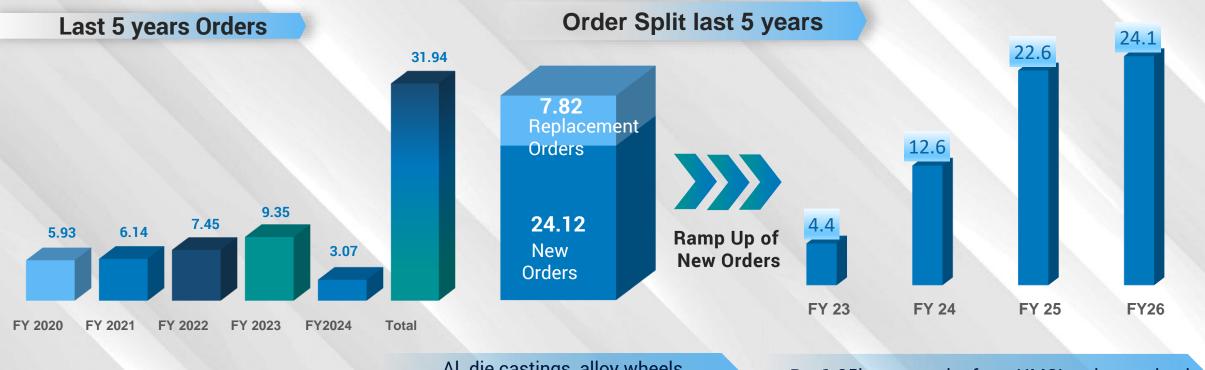

### **ORDER WINS IN STANDALONE BUSINESS (RUPEES BILLION)**

Al. die castings, alloy wheels, suspensions, and braking components for certain newly launched models of premium segment motorcycles.

Order book expected to be boosted further with Rs. 25 bn of RFQs under discussion with various customers.

New suspensions and alloy wheels orders takes peak TVS business to Rs. 5bn mark.

Rs. 1.25bn new order from HMCL to be serviced from Halol. Suzuki scooter front forks order of Rs. 1.4bn won in FY23.

Rs. 0.24bn new export order for forgings from JLR.

Excludes orders from Bajaj Auto All values cited above are on expected peak per-annum basis.