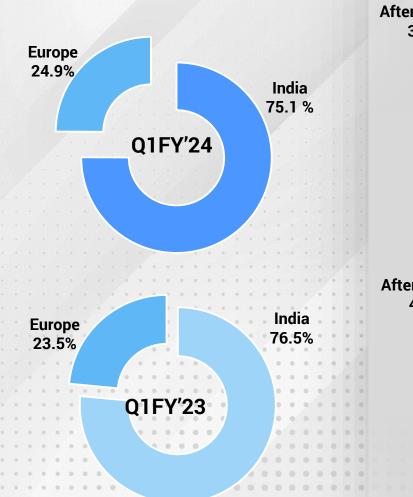

| 268     | 243      | 10.1%    | -28.7%                |
| Others                              | 907     | 756      | 20.0%    | -16.0%                |
| Total EU                            | 2,788   | 2,364    | 17.9%    | -22.2%                |

Source: National Automobile Manufacturers' Associations

| Energy Prices                           | Q1FY24 | Q1FY23 | % Change | % Change from<br>FY21 |
|-----------------------------------------|--------|--------|----------|-----------------------|
| Electricity price (PUN) – Euro /<br>MWH | 115    | 249    | -54%     | +163%                 |
| Gas –PSV – Euro cents/ cubic<br>meter   | 40     | 103    | -62%     | +202%                 |



**Q1 TOTAL INCOME** 





#### **CONSOLIDATED TOTAL INCOME**

Complete Solutions











#### **STANDALONE TOTAL INCOME**

#### **By Products**





**KEY CUSTOMERS** 

| Share in Total Income          | Q1FY24 | Q1FY23 |
|--------------------------------|--------|--------|
| Bajaj Auto                     | 38.6%  | 37.7%  |
| VW Group (incl. Porsche, Audi) | 8.4%   | 8.4%   |
| Honda (HMSI)                   | 6.9%   | 9.7%   |
| Stellantis                     | 6.0%   | 5.6%   |
| Royal Enfield                  | 5.4%   | 6.9%   |
| India Yamaha Motors            | 4.0%   | 4.6%   |
| Hero Motorcorp                 | 2.8%   | 3.1%   |
| TVS Motors                     | 2.6%   | 0.6%   |
| Mercedes                       | 2.5%   | 3.1%   |
| Hyundai/ Kia                   | 2.0%   | 1.7%   |
| CNHI                           | 1.5%   | 1.5%   |



#### Q1FY24- CAPEX