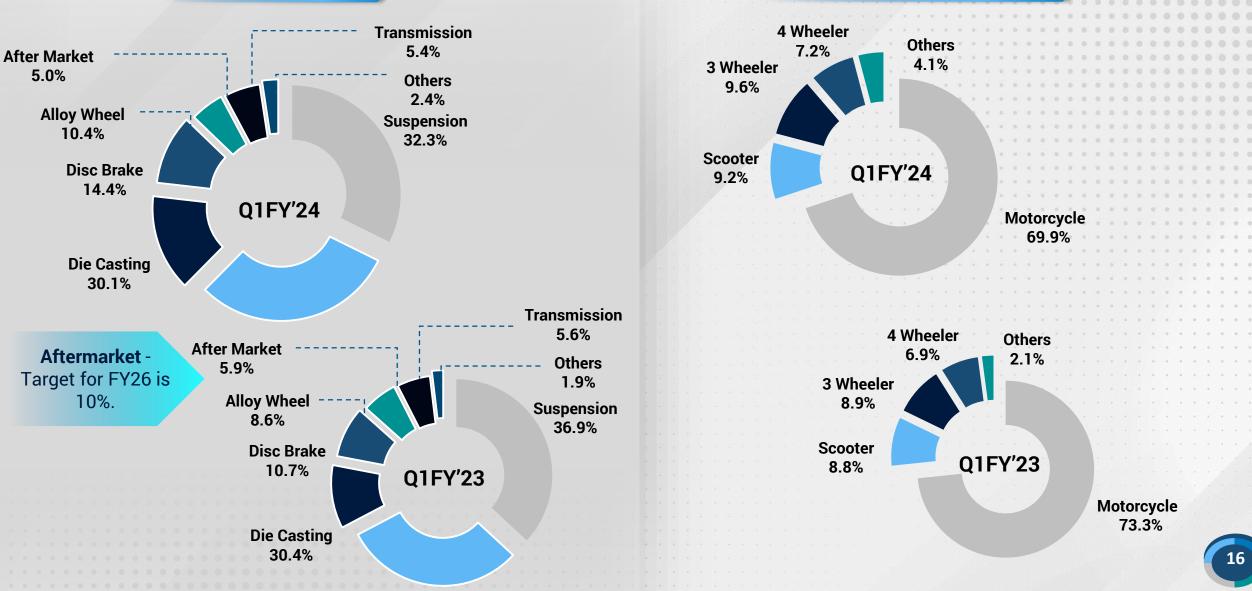

#### **By Products**

**KEY CUSTOMERS** 

| Share in Total Income          | Q1FY24 | Q1FY23 |
|--------------------------------|--------|--------|
| Bajaj Auto                     | 38.6%  | 37.7%  |
| VW Group (incl. Porsche, Audi) | 8.4%   | 8.4%   |
| Honda (HMSI)                   | 6.9%   | 9.7%   |
| Stellantis                     | 6.0%   | 5.6%   |
| Royal Enfield                  | 5.4%   | 6.9%   |
| India Yamaha Motors            | 4.0%   | 4.6%   |
| Hero Motorcorp                 | 2.8%   | 3.1%   |
| TVS Motors                     | 2.6%   | 0.6%   |
| Mercedes                       | 2.5%   | 3.1%   |
| Hyundai/ Kia                   | 2.0%   | 1.7%   |
| CNHI                           | 1.5%   | 1.5%   |