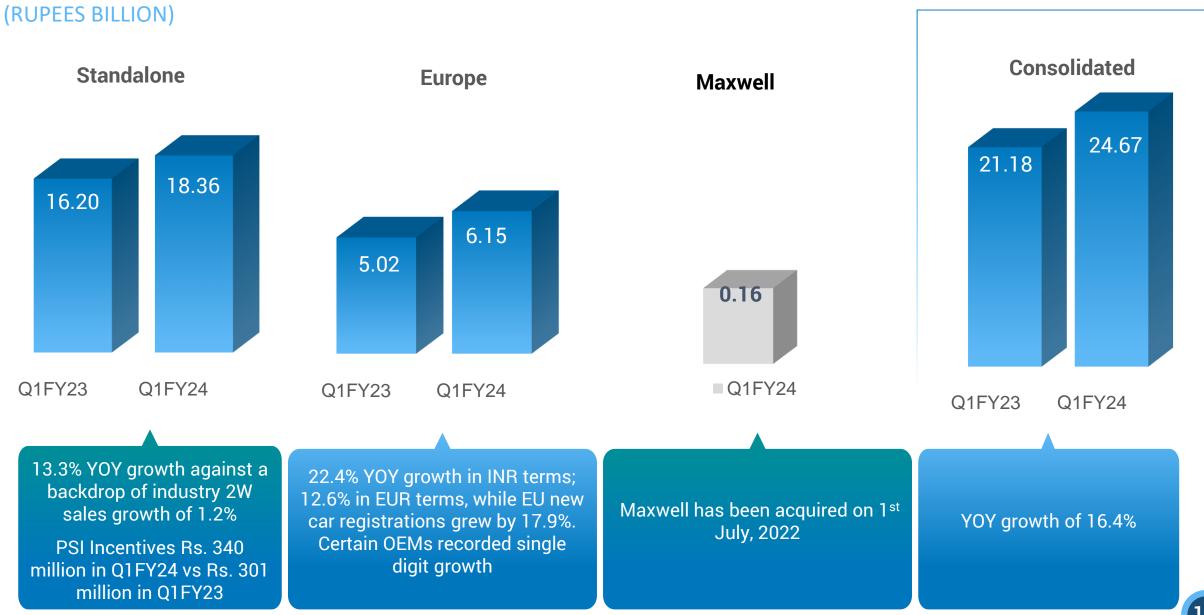

#### **CONSOLIDATED TOTAL INCOME**

Complete Solutions

#### **STANDALONE TOTAL INCOME**