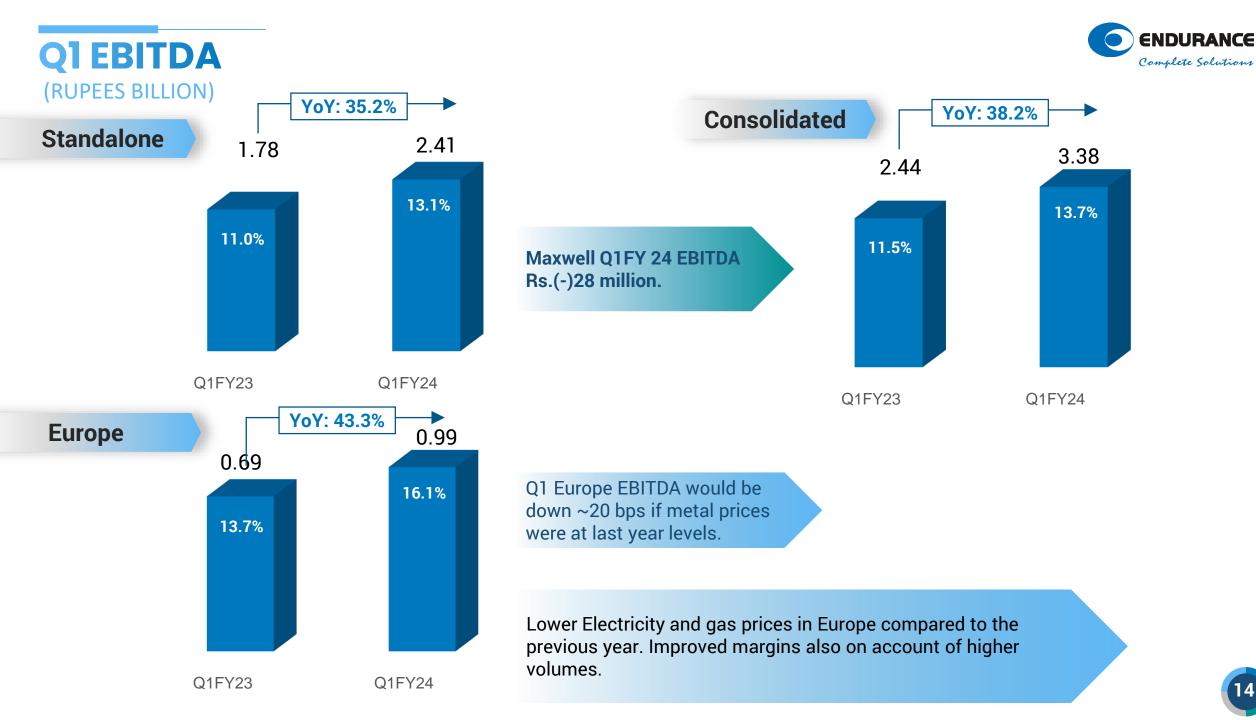

**Q1 TOTAL INCOME** 

#### **CONSOLIDATED TOTAL INCOME**

Complete Solutions

#### **STANDALONE TOTAL INCOME**